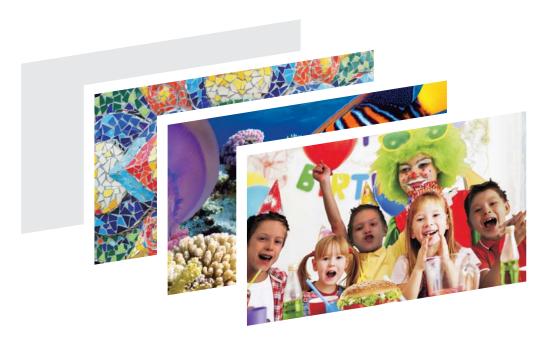

Kordura Surfaces proudly presents KORDURA™ UV printed solid surface graphic panels. KORDURA™ is revolutionary surface material engineered to be versatile, durable, functional and environmentally friendly. Available in high gloss, matte and textured finishes, the KORDURA<sup>™</sup> graphic panels are the ideal surfacing solutions for the most discriminating residential and commercial interiors. Our proprietary UV coating technology results in superb scratch resistance, stain resistance and water/oil repellency properties. KORDURA<sup>™</sup> graphic panels is available in thousands of colors and designs. In fact, any photographs or color images can be printed on the solid surface. KORDURA™ graphic panels are typically made as standard from 6mm pure white solid surface material for wall covering applications. However, other thicknesses can also be made available upon special request. The other thickness materials can be used as tabletops, countertops, area floors, room partition etc.

- -High quality solid surface substrate
- -Size up to 4000mmx2000mm
- -Custom printing
- -Stain Resistant
- -Water resistant
- -Scratch resistant
- -Environmentally friendly
- -Any graphics and images can be created
- -quick turn around
- -No minimum order quantity