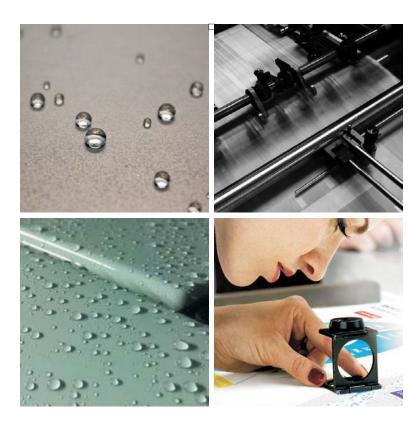

KORDURA<sup>TM</sup> is engineered to be aesthetic, functional and durable. We use the best solid surface panels on the market as substrates. To ensure good adhesion, the solid surface panels are roughened and prime coated prior to UV printing. After printing, 3 to 4 layer of protective coating UV coating are applied to form a surface finish that is smooth, stain proof and scratch resistant.

The photographic quality is fantastic and, as with all KORDURA™ products, the end result looks spectacular. Printed glass wall panels offer the perfect marriage of style, function and practicality. Easy to clean to a gleaming finish, they look as good as new for years.