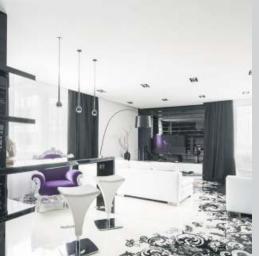

Kordura Surfaces proudly presents KORDURA™ UV printed solid surface graphic panels. KORDURA™ is revolutionary surface material engineered to be versatile, durable, functional and environmentally friendly. Available in high gloss, matte and textured finishes, the KORDURA<sup>™</sup> graphic panels are the ideal surfacing solutions for the most discriminating residential and commercial interiors. Our proprietary UV coating technology results in superb scratch resistance, stain resistance and water/oil repellency properties. KORDURA<sup>™</sup> graphic panels is available in thousands of colors and designs. In fact, any photographs or color images can be printed on the solid surface. KORDURA™ graphic panels are typically made as standard from 6mm pure white solid surface material for wall covering applications. However, other thicknesses can also be made available upon special request. The other thickness materials can be used as tabletops, countertops, area floors, room partition etc.

Advanced UV digital printing technology allows us to print digital photographic images onto large solid surface panels — so your can now feature stunning natural marble patterns, an eye-catching city night scene, a cool retro pattern, or even your own photograph.