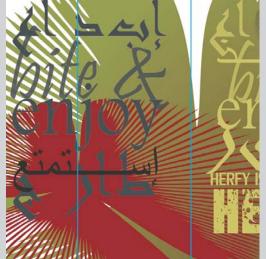

Kordura Surfaces proudly presents KORDURA™ UV printed solid surface graphic panels. KORDURA™ is revolutionary surface material engineered to be versatile, durable, functional and environmentally friendly. Available in high gloss, matte and textured finishes, the KORDURA<sup>™</sup> graphic panels are the ideal surfacing solutions for the most discriminating residential and commercial interiors. Our proprietary UV coating technology results in superb scratch resistance, stain resistance and water/oil repellency properties. KORDURA<sup>™</sup> graphic panels is available in thousands of colors and designs. In fact, any photographs or color images can be printed on the solid surface. KORDURA™ graphic panels are typically made as standard from 6mm pure white solid surface material for wall covering applications. However, other thicknesses can also be made available upon special request. The other thickness materials can be used as tabletops, countertops, area floors, room partition etc.

Advanced UV digital printing technology allows us to print digital photographic images onto large solid surface panels — so your can now feature stunning natural marble patterns, an eye-catching city night scene, a cool retro pattern, or even your own photograph.