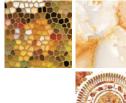

Kordura Surfaces proudly presents KORDURA™ UV printed solid surface graphic panels. KORDURA™ is revolutionary surface material engineered to be versatile, durable, functional and environmentally friendly. Available in high gloss, matte and textured finishes, the KORDURA<sup>™</sup> graphic panels are the ideal surfacing solutions for the most discriminating residential and commercial interiors. Our proprietary UV coating technology results in superb scratch resistance, stain resistance and water/oil repellency properties. KORDURA<sup>™</sup> graphic panels is available in thousands of colors and designs. In fact, any photographs or color images can be printed on the solid surface. KORDURA™ graphic panels are typically made as standard from 6mm pure white solid surface material for wall covering applications. However, other thicknesses can also be made available upon special request. The other thickness materials can be used as tabletops, countertops, area floors, room partition etc.

Advanced UV digital printing technology allows us to print digital photographic images onto large solid surface panels — so your can now feature stunning natural marble patterns, an eye-catching city night scene, a cool retro pattern, or even your own photograph.