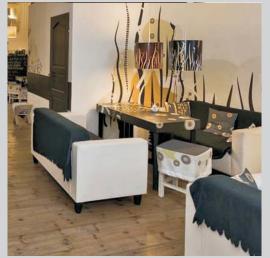

Kordura Surfaces proudly presents KORDURA™ UV printed solid surface graphic panels. KORDURA™ is revolutionary surface material engineered to be versatile, durable, functional and environmentally friendly. Available in high gloss, matte and textured finishes, the KORDURA<sup>™</sup> graphic panels are the ideal surfacing solutions for the most discriminating residential and commercial interiors. Our proprietary UV coating technology results in superb scratch resistance, stain resistance and water/oil repellency properties. KORDURA<sup>™</sup> graphic panels is available in thousands of colors and designs. In fact, any photographs or color images can be printed on the solid surface. KORDURA™ graphic panels are typically made as standard from 6mm pure white solid surface material for wall covering applications. However, other thicknesses can also be made available upon special request. The other thickness materials can be used as tabletops, countertops, area floors, room partition etc.

Advanced UV digital printing technology allows us to print digital photographic images onto large solid surface panels — so your can now feature stunning natural marble patterns, an eye-catching city night scene, a cool retro pattern, or even your own photograph.