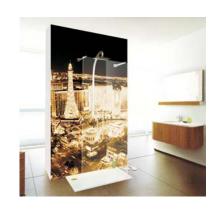

Kordura Surfaces proudly presents KORDURA™ UV printed solid surface graphic panels. KORDURA™ is revolutionary surface material engineered to be versatile, durable, functional and environmentally friendly. Available in high gloss, matte and textured finishes, the KORDURA<sup>™</sup> graphic panels are the ideal surfacing solutions for the most discriminating residential and commercial interiors. Our proprietary UV coating technology results in superb scratch resistance, stain resistance and water/oil repellency properties. KORDURA<sup>™</sup> graphic panels is available in thousands of colors and designs. In fact, any photographs or color images can be printed on the solid surface. KORDURA™ graphic panels are typically made as standard from 6mm pure white solid surface material for wall covering applications. However, other thicknesses can also be made available upon special request. The other thickness materials can be used as tabletops, countertops, area floors, room partition etc.

Advanced UV digital printing technology allows us to print digital photographic images onto large solid surface panels — so your can now feature stunning natural marble patterns, an eye-catching city night scene, a cool retro pattern, or even your own photograph.