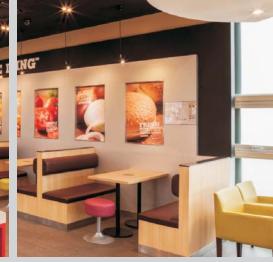

Kordura Surfaces proudly presents KORDURA™ UV printed solid surface graphic panels. KORDURA™ is revolutionary surface material engineered to be versatile, durable, functional and environmentally friendly. Available in high gloss, matte and textured finishes, the KORDURA<sup>™</sup> graphic panels are the ideal surfacing solutions for the most discriminating residential and commercial interiors. Our proprietary UV coating technology results in superb scratch resistance, stain resistance and water/oil repellency properties. KORDURA<sup>™</sup> graphic panels is available in thousands of colors and designs. In fact, any photographs or color images can be printed on the solid surface. KORDURA™ graphic panels are typically made as standard from 6mm pure white solid surface material for wall covering applications. However, other thicknesses can also be made available upon special request. The other thickness materials can be used as tabletops, countertops, area floors, room partition etc.

Advanced UV digital printing technology allows us to print digital photographic images onto large solid surface panels — so your can now feature stunning natural marble patterns, an eye-catching city night scene, a cool retro pattern, or even your own photograph.