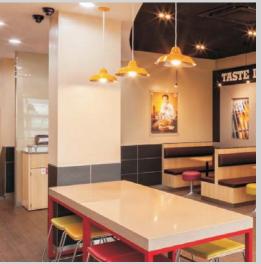

Kordura Surfaces proudly presents KORDURA™ UV printed solid surface graphic panels. KORDURA™ is revolutionary surface material engineered to be versatile, durable, functional and environmentally friendly. Available in high gloss, matte and textured finishes, the KORDURA<sup>™</sup> graphic panels are the ideal surfacing solutions for the most discriminating residential and commercial interiors. Our proprietary UV coating technology results in superb scratch resistance, stain resistance and water/oil repellency properties. KORDURA<sup>™</sup> graphic panels is available in thousands of colors and designs. In fact, any photographs or color images can be printed on the solid surface. KORDURA™ graphic panels are typically made as standard from 6mm pure white solid surface material for wall covering applications. However, other thicknesses can also be made available upon special request. The other thickness materials can be used as tabletops, countertops, area floors, room partition etc.