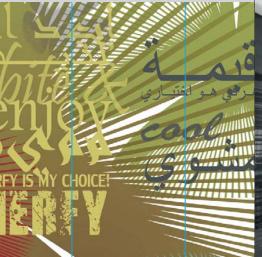

Kordura Surfaces proudly presents KORDURA™ UV printed solid surface graphic panels. KORDURA™ is revolutionary surface material engineered to be versatile, durable, functional and environmentally friendly. Available in high gloss, matte and textured finishes, the KORDURA<sup>™</sup> graphic panels are the ideal surfacing solutions for the most discriminating residential and commercial interiors. Our proprietary UV coating technology results in superb scratch resistance, stain resistance and water/oil repellency properties. KORDURA<sup>™</sup> graphic panels is available in thousands of colors and designs. In fact, any photographs or color images can be printed on the solid surface. KORDURA™ graphic panels are typically made as standard from 6mm pure white solid surface material for wall covering applications. However, other thicknesses can also be made available upon special request. The other thickness materials can be used as tabletops, countertops, area floors, room partition etc.

Advanced UV digital printing technology allows us to print digital photographic images onto large solid surface panels — so your can now feature stunning natural marble patterns, an eye-catching city night scene, a cool retro pattern, or even your own photograph.