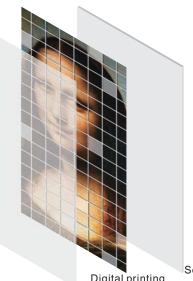

Advanced UV digital printing technology allows us to print digital photographic images onto large solid surface panels — so your can now feature stunning natural marble patterns, an eye-catching city night scene, a cool retro pattern, or even your own photograph.

Solid surface substrate Digital printing UV coating