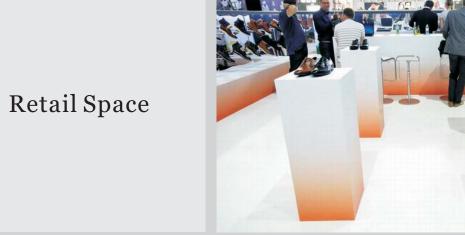

Kordura Surfaces proudly presents KORDURA™ UV printed solid surface graphic panels. KORDURA™ is revolutionary surface material engineered to be versatile, durable, functional and environmentally friendly. Available in high gloss, matte and textured finishes, the KORDURA<sup>™</sup> graphic panels are the ideal surfacing solutions for the most discriminating residential and commercial interiors. Our proprietary UV coating technology results in superb scratch resistance, stain resistance and water/oil repellency properties. KORDURA<sup>™</sup> graphic panels is available in thousands of colors and designs. In fact, any photographs or color images can be printed on the solid surface. KORDURA™ graphic panels are typically made as standard from 6mm pure white solid surface material for wall covering applications. However, other thicknesses can also be made available upon special request. The other thickness materials can be used as tabletops, countertops, area floors, room partition etc.