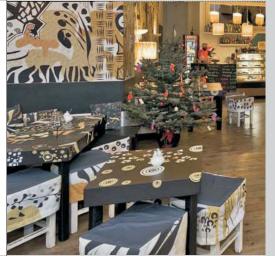

Kordura Surfaces proudly presents KORDURA™ UV printed solid surface graphic panels. KORDURA™ is revolutionary surface material engineered to be versatile, durable, functional and environmentally friendly. Available in high gloss, matte and textured finishes, the KORDURA<sup>™</sup> graphic panels are the ideal surfacing solutions for the most discriminating residential and commercial interiors. Our proprietary UV coating technology results in superb scratch resistance, stain resistance and water/oil repellency properties. KORDURA<sup>™</sup> graphic panels is available in thousands of colors and designs. In fact, any photographs or color images can be printed on the solid surface. KORDURA™ graphic panels are typically made as standard from 6mm pure white solid surface material for wall covering applications. However, other thicknesses can also be made available upon special request. The other thickness materials can be used as tabletops, countertops, area floors, room partition etc.

Advanced UV digital printing technology allows us to print digital photographic images onto large solid surface panels — so your can now feature stunning natural marble patterns, an eye-catching city night scene, a cool retro pattern, or even your own photograph.