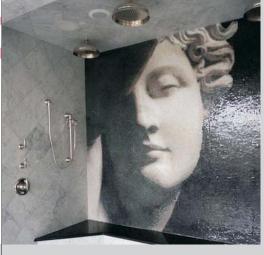

Kordura Surfaces proudly presents KORDURA™ UV printed solid surface graphic panels. KORDURA™ is revolutionary surface material engineered to be versatile, durable, functional and environmentally friendly. Available in high gloss, matte and textured finishes, the KORDURA<sup>™</sup> graphic panels are the ideal surfacing solutions for the most discriminating residential and commercial interiors. Our proprietary UV coating technology results in superb scratch resistance, stain resistance and water/oil repellency properties. KORDURA<sup>™</sup> graphic panels is available in thousands of colors and designs. In fact, any photographs or color images can be printed on the solid surface. KORDURA™ graphic panels are typically made as standard from 6mm pure white solid surface material for wall covering applications. However, other thicknesses can also be made available upon special request. The other thickness materials can be used as tabletops, countertops, area floors, room partition etc.

Advanced UV digital printing technology allows us to print digital photographic images onto large solid surface panels — so your can now feature stunning natural marble patterns, an eye-catching city night scene, a cool retro pattern, or even your own photograph.