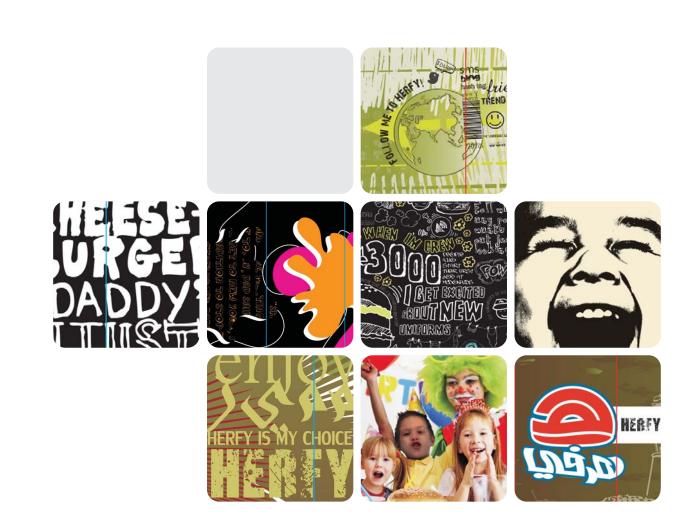

Kordura Surfaces proudly presents KORDURA™ UV printed solid surface graphic panels. KORDURA™ is revolutionary surface material engineered to be versatile, durable, functional and environmentally friendly. Available in high gloss, matte and textured finishes, the KORDURA<sup>™</sup> graphic panels are the ideal surfacing solutions for the most discriminating residential and commercial interiors. Our proprietary UV coating technology results in superb scratch resistance, stain resistance and water/oil repellency properties. KORDURA<sup>™</sup> graphic panels is available in thousands of colors and designs. In fact, any photographs or color images can be printed on the solid surface. KORDURA™ graphic panels are typically made as standard from 6mm pure white solid surface material for wall covering applications. However, other thicknesses can also be made available upon special request. The other thickness materials can be used as tabletops, countertops, area floors, room partition etc.

Advanced UV digital printing technology allows us to print digital photographic images onto large solid surface panels — so your can now feature stunning natural marble patterns, an eye-catching city night scene, a cool retro pattern, or even your own photograph.