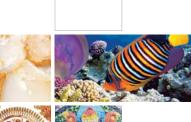

Kordura Surfaces proudly presents KORDURA™ UV printed solid surface graphic panels. KORDURA™ is revolutionary surface material engineered to be versatile, durable, functional and environmentally friendly. Available in high gloss, matte and textured finishes, the KORDURA<sup>™</sup> graphic panels are the ideal surfacing solutions for the most discriminating residential and commercial interiors. Our proprietary UV coating technology results in superb scratch resistance, stain resistance and water/oil repellency properties. KORDURA<sup>™</sup> graphic panels is available in thousands of colors and designs. In fact, any photographs or color images can be printed on the solid surface. KORDURA™ graphic panels are typically made as standard from 6mm pure white solid surface material for wall covering applications. However, other thicknesses can also be made available upon special request. The other thickness materials can be used as tabletops, countertops, area floors, room partition etc.

Advanced UV digital printing technology allows us to print digital photographic images onto large solid surface panels — so your can now feature stunning natural marble patterns, an eye-catching city night scene, a cool retro pattern, or even your own photograph.